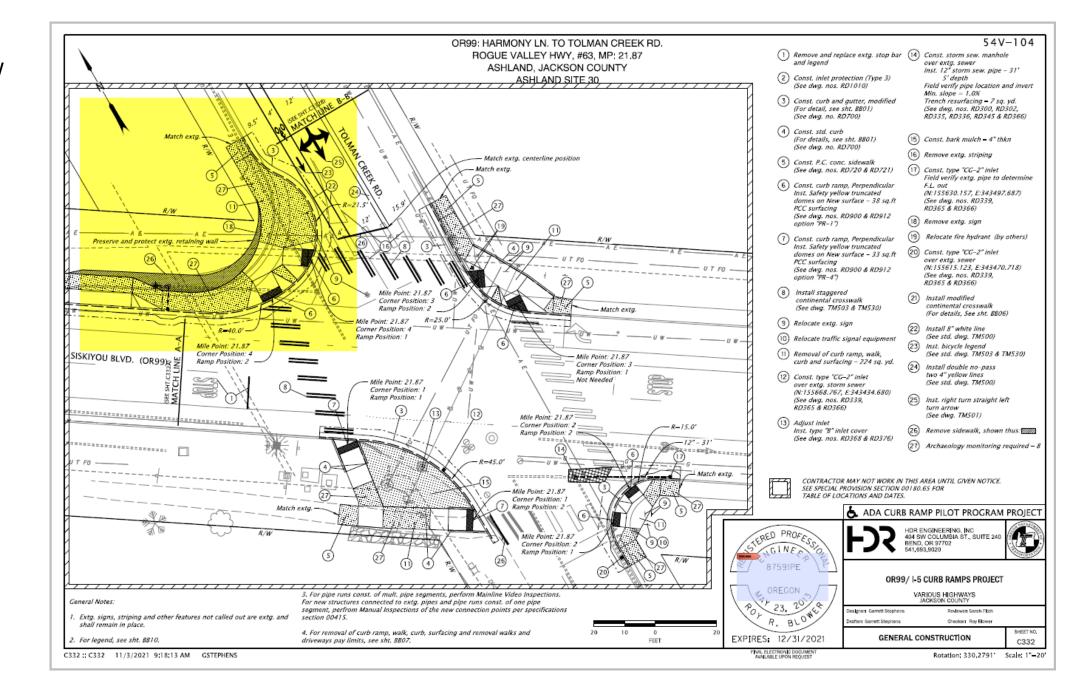

## Siskiyou Blvd. at Harmony, SE corner

Siskiyou Blvd. at Normal Ave., NE corner

Siskiyou Blvd. at Normal Ave., NE corner

Siskiyou Blvd. and Faith Street, NE corner with sidewalk adjustment for elevation.