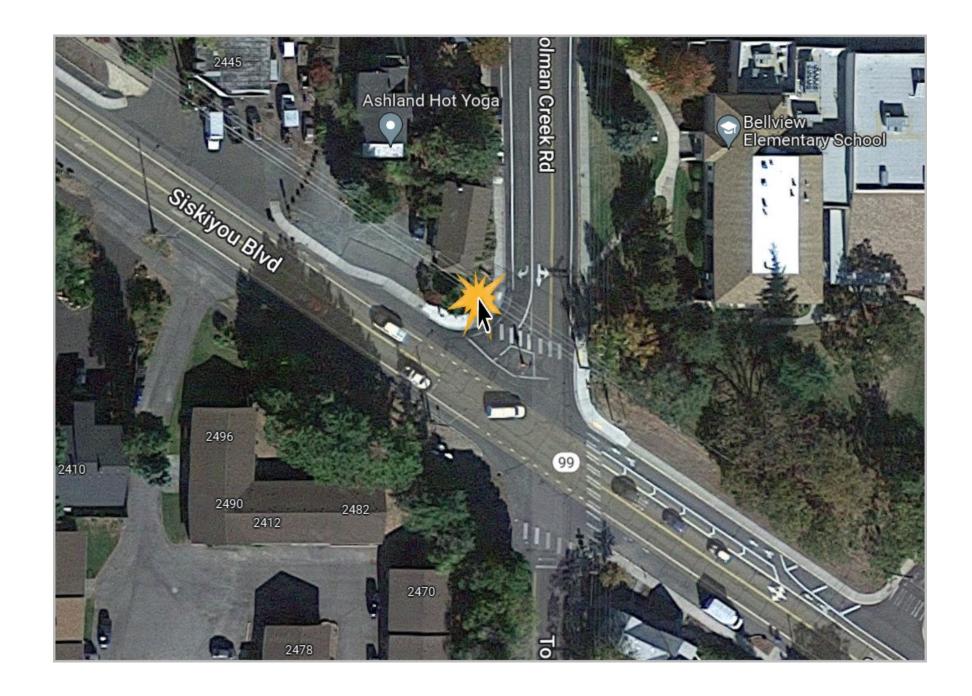

Siskiyou Blvd. and Faith Street, NE corner with sidewalk adjustment for elevation.

Siskiyou Blvd at Tolman Creek, NW corner.

Siskiyou Blvd at Tolman Creek, NW corner.

East Jefferson Ave at Washington Street, adjacent to Interstate 5