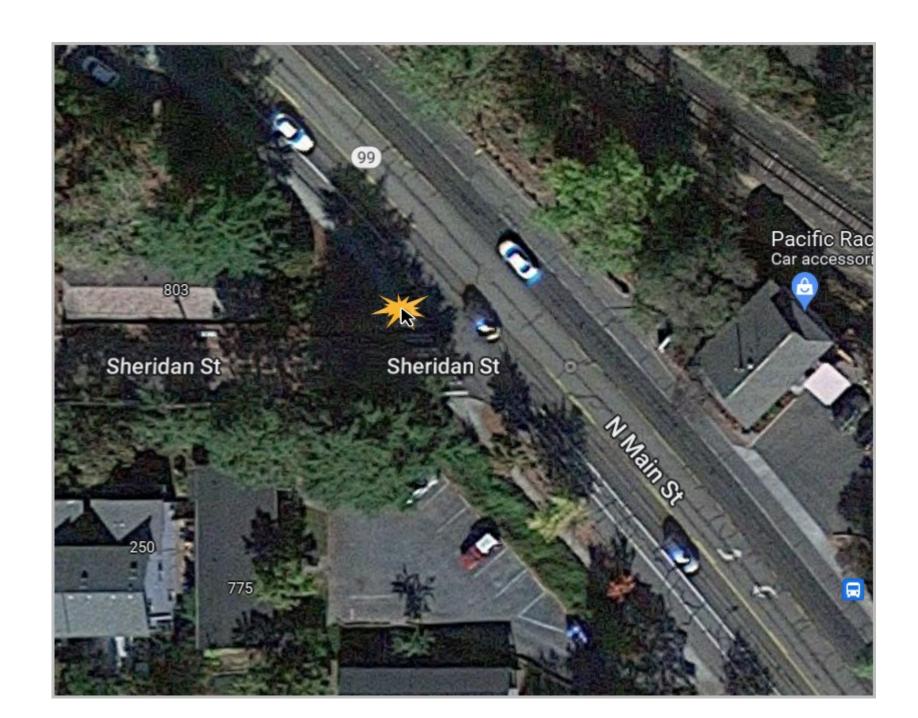

North Main at Sheridan, north corner

North Main at Sheridan, north corner

North Main at Wimer, SW corner