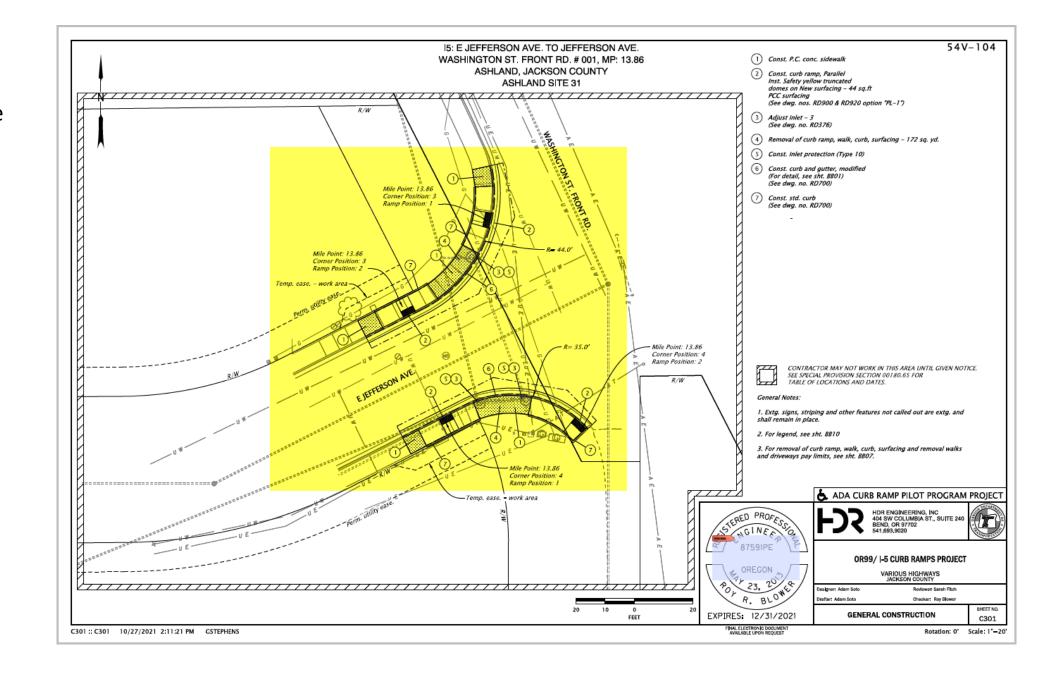

East Jefferson Ave at Washington Street, adjacent to Interstate 5

Washington
Street at Jefferson
Ave.

Washington Street at Jefferson Ave.