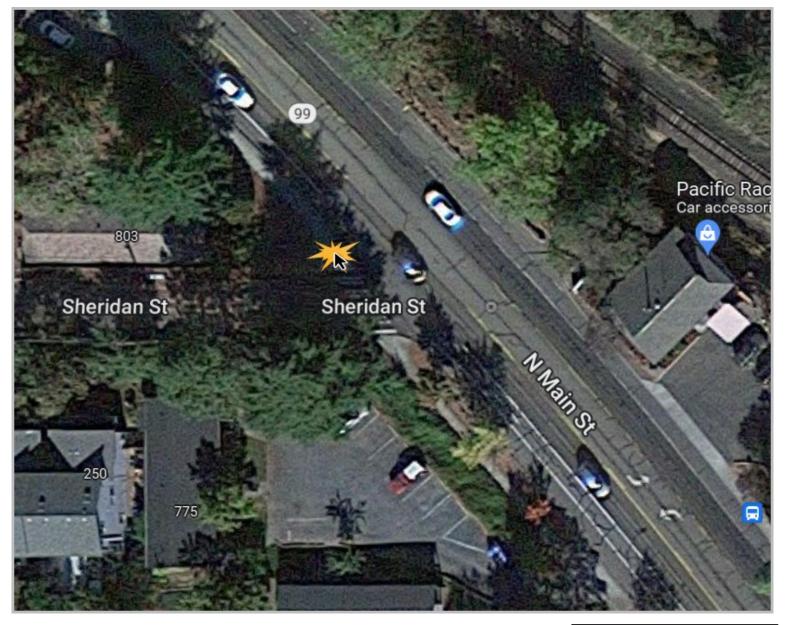

North Main at Sheridan, north corner

North Main at Sheridan, north corner

North Main at Wimer, SW corner