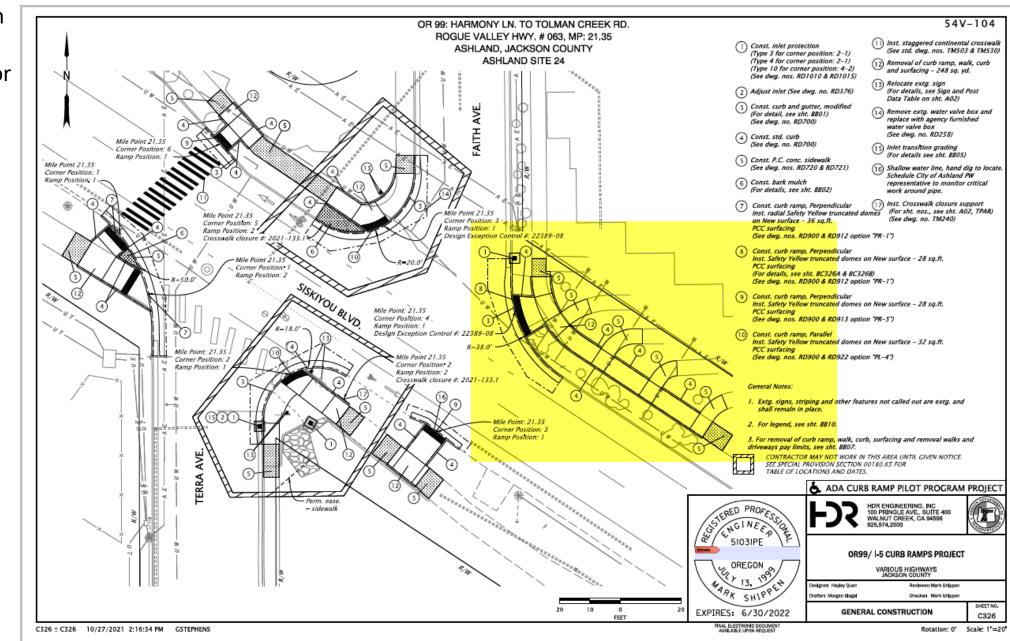

Siskiyou Blvd. and Faith Street, NE corner with sidewalk adjustment for elevation.

Siskiyou Blvd at Tolman Creek, NW corner.

Siskiyou Blvd at Tolman Creek, NW corner.

East Jefferson Ave at Washington Street, adjacent to Interstate 5