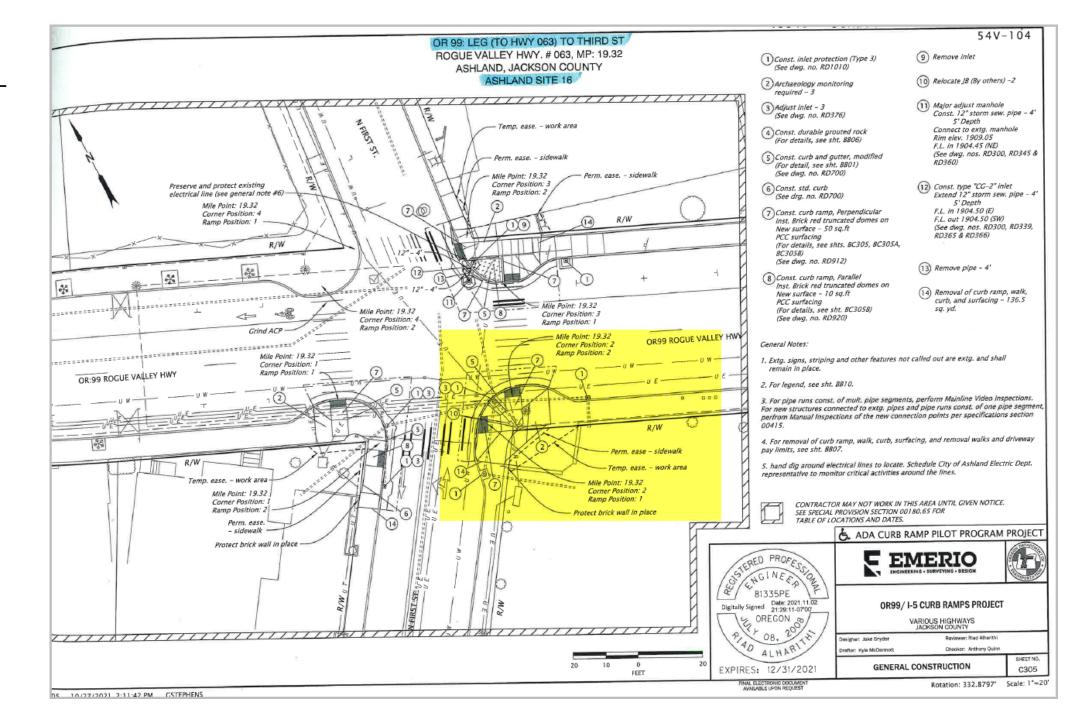

#### Next week work is scheduled at:

- North Main at Sheridan, north corner
- North Main at Wimer, SW corner
- North Main at Van Ness, NE corner-
- North Main at Skidmore, SE corner
- North Main at Plaza entrance front of Mix Bakery
- North Main at Oak, ramp from Bowmer Theater
- Lithia Way at 1<sup>st</sup> Street SE corner
- Siskiyou Blvd. at Harmony, SE corner
- Siskiyou Blvd at Normal, NE corner
- Siskiyou Blvd. at Faith, NE corner
- Siskiyou Blvd. at Tolman, NW corner
- Jefferson at Washington, (east Ashland near I-5)

## Siskiyou Blvd. at Harmony, SE corner

Siskiyou Blvd. at Normal Ave., NE corner

Siskiyou Blvd. at Normal Ave., NE corner

Siskiyou Blvd. and Faith Street, NE corner with sidewalk adjustment for elevation.