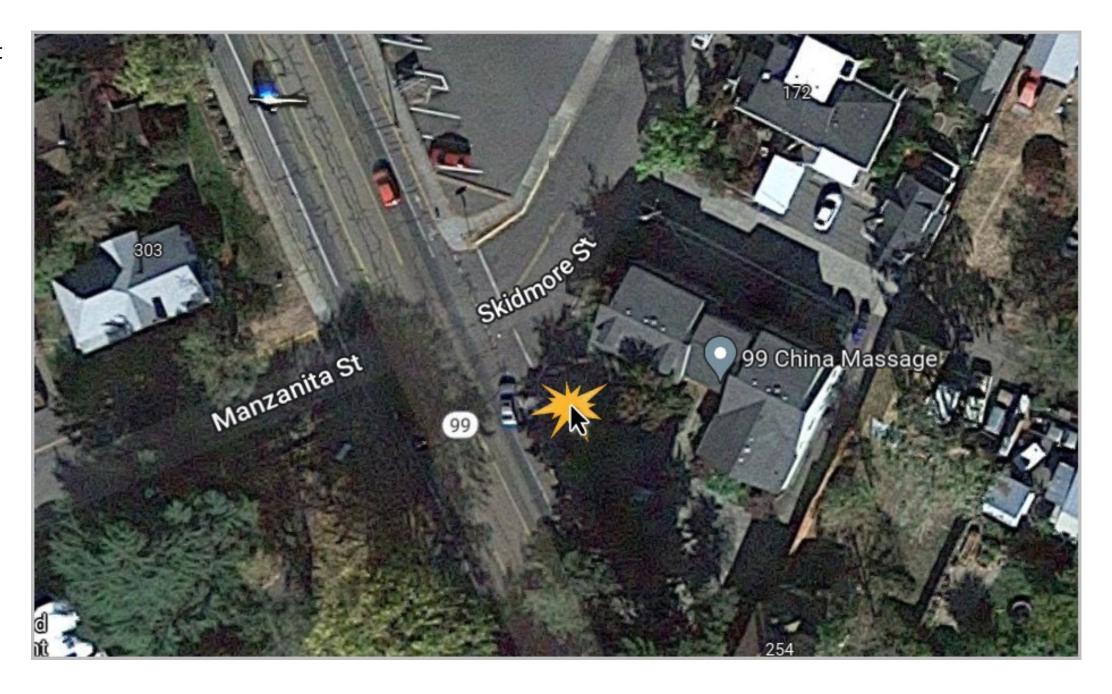

## North Main at Wimer, SW corner

North Main at Van Ness, NE corner.

North Main at Van Ness, NE corner.

To be constructed nearby Rapid Flashing Beacon for pedestrians

North Main at Skidmore, SE corner