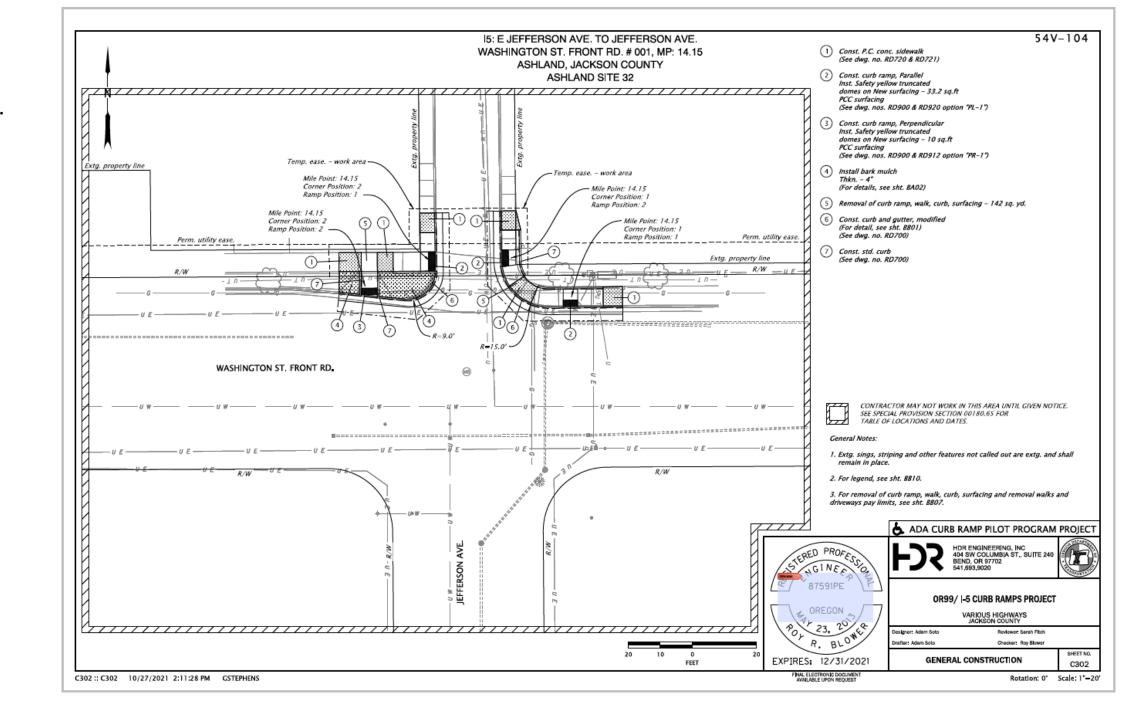

#### Next week work is scheduled at:

- North Main at Sheridan, north corner
- North Main at Wimer, SW corner
- North Main at Van Ness, NE corner-
- North Main at Skidmore, SE corner
- North Main at Plaza entrance front of Mix Bakery
- North Main at Oak, ramp from Bowmer Theater
- Lithia Way at 1<sup>st</sup> Street SE corner
- Siskiyou Blvd. at Harmony, SE corner
- Siskiyou Blvd at Normal, NE corner
- Siskiyou Blvd. at Faith, NE corner
- Siskiyou Blvd. at Tolman, NW corner
- Jefferson at Washington, (east Ashland near I-5)

East Jefferson Ave at Washington Street, adjacent to Interstate 5

Washington
Street at Jefferson
Ave.

Washington Street at Jefferson Ave.