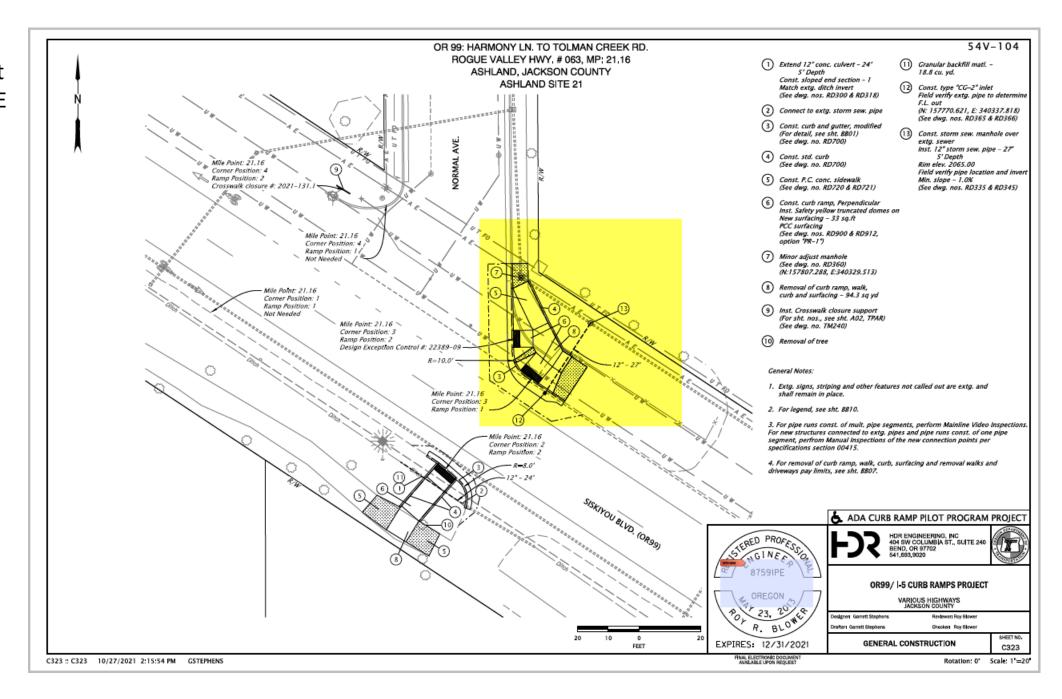

## Siskiyou Blvd. at Harmony, SE corner

Siskiyou Blvd. at Normal Ave., NE corner

Siskiyou Blvd. at Normal Ave., NE corner

Siskiyou Blvd. and Faith Street, NE corner with sidewalk adjustment for elevation.