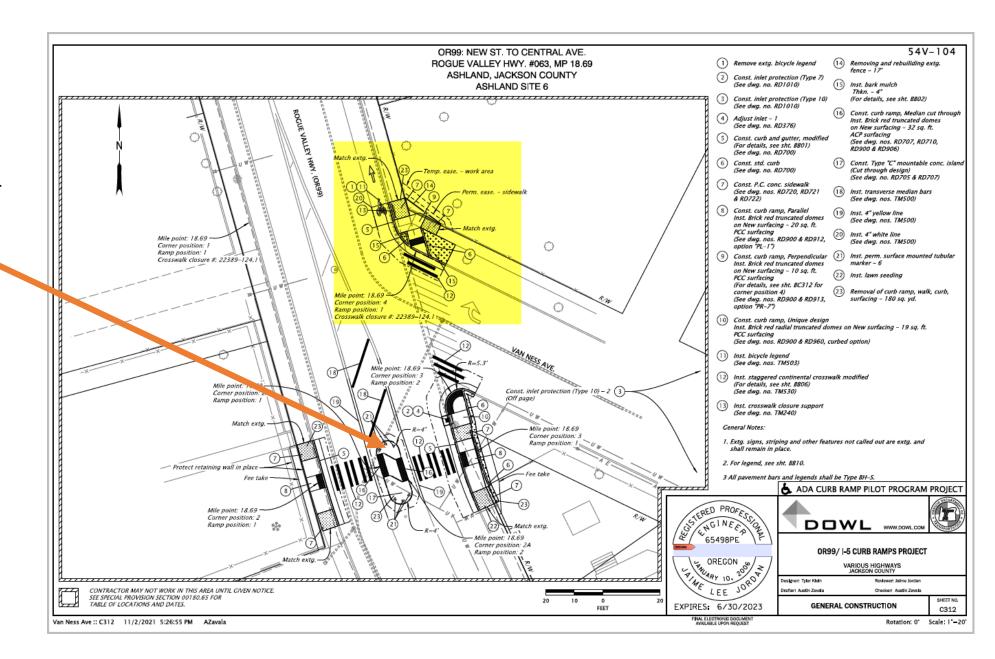

## North Main at Wimer, SW corner

North Main at Van Ness, NE corner.

North Main at Van Ness, NE corner.

To be constructed nearby Rapid Flashing Beacon for pedestrians

North Main at Skidmore, SE corner

# North Main at Van Ness, NE corner.

North Main at Plaza entrance, next to Mix Restaurant

North Main at Plaza entrance, next to Mix Bakery

Lithia Way at 1<sup>st</sup> Street, SE corner – across from post office