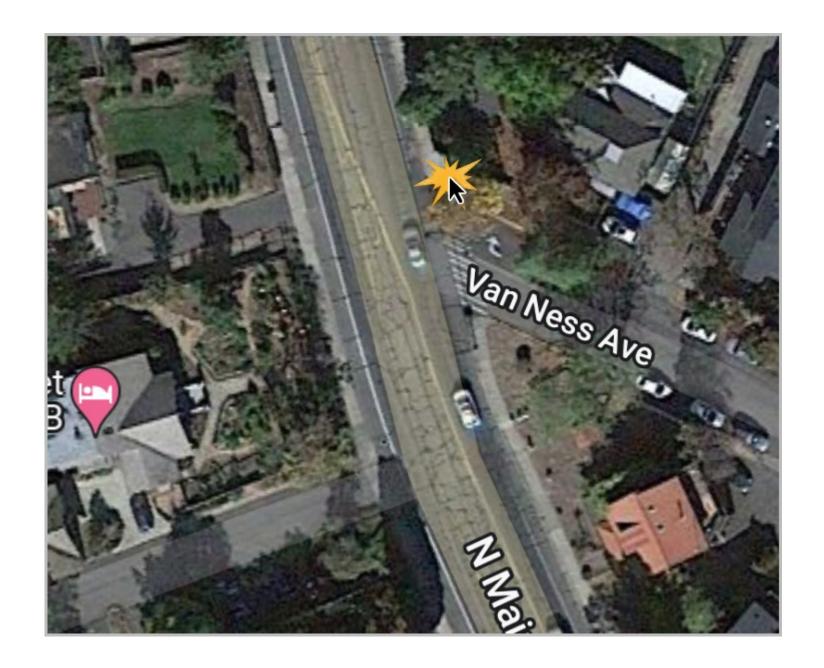

## North Main at Wimer, SW corner

North Main at Van Ness, NE corner.

North Main at Van Ness, NE corner.

To be constructed nearby Rapid Flashing Beacon for pedestrians

North Main at Skidmore, SE corner

# North Main at Van Ness, NE corner.

North Main at Plaza entrance, next to Mix Restaurant

North Main at Plaza entrance, next to Mix Bakery

Lithia Way at 1<sup>st</sup> Street, SE corner – across from post office