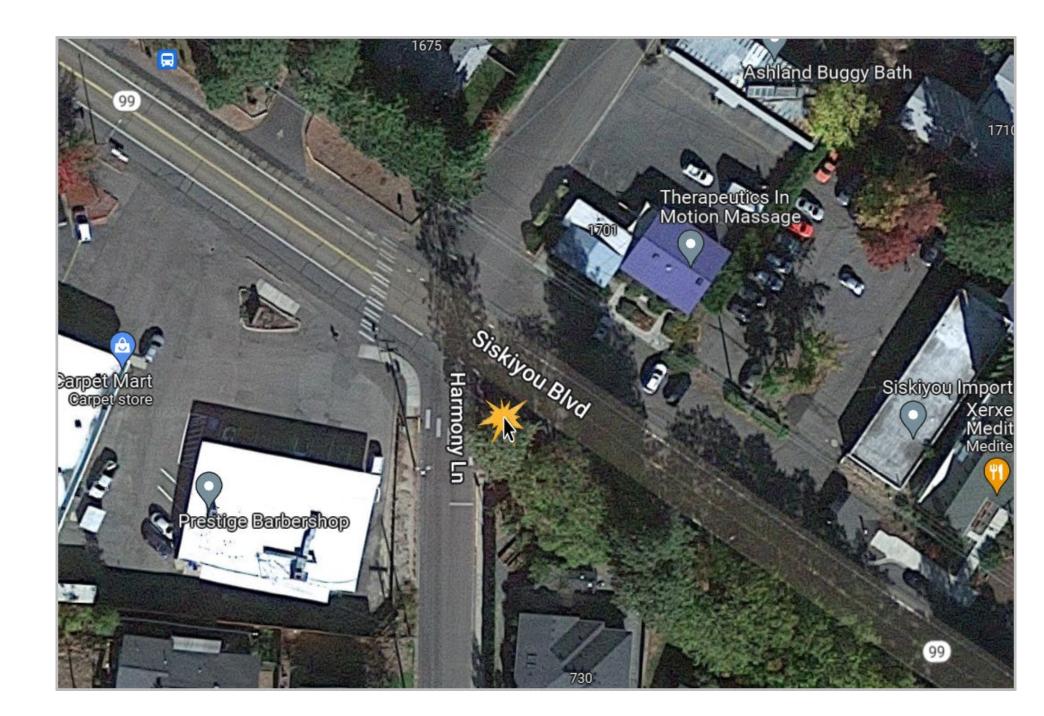

#### Next week work is scheduled at:

- North Main at Sheridan, north corner
- North Main at Wimer, SW corner
- North Main at Van Ness, NE corner-
- North Main at Skidmore, SE corner
- North Main at Plaza entrance front of Mix Bakery
- North Main at Oak, ramp from Bowmer Theater
- Lithia Way at 1<sup>st</sup> Street SE corner
- Siskiyou Blvd. at Harmony, SE corner
- Siskiyou Blvd at Normal, NE corner
- Siskiyou Blvd. at Faith, NE corner
- Siskiyou Blvd. at Tolman, NW corner
- Jefferson at Washington, (east Ashland near I-5)

## Siskiyou Blvd. at Harmony, SE corner

Siskiyou Blvd. at Normal Ave., NE corner

Siskiyou Blvd. at Normal Ave., NE corner

Siskiyou Blvd. and Faith Street, NE corner with sidewalk adjustment for elevation.