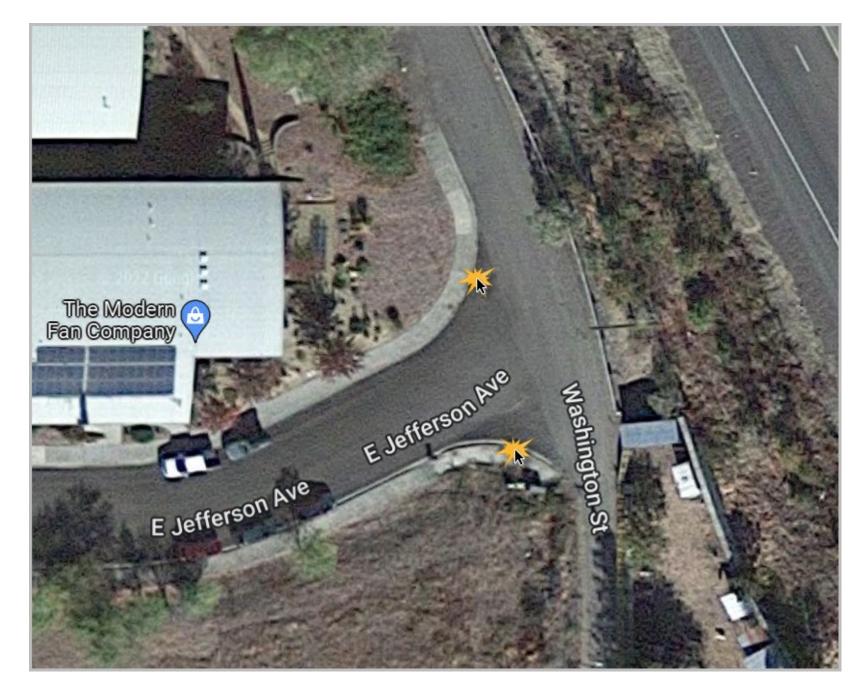

Siskiyou Blvd. and Faith Street, NE corner with sidewalk adjustment for elevation.

Siskiyou Blvd at Tolman Creek, NW corner.

Siskiyou Blvd at Tolman Creek, NW corner.

East Jefferson Ave at Washington Street, adjacent to Interstate 5

East Jefferson Ave at Washington Street, adjacent to Interstate 5

Washington
Street at Jefferson
Ave.

Washington Street at Jefferson Ave.