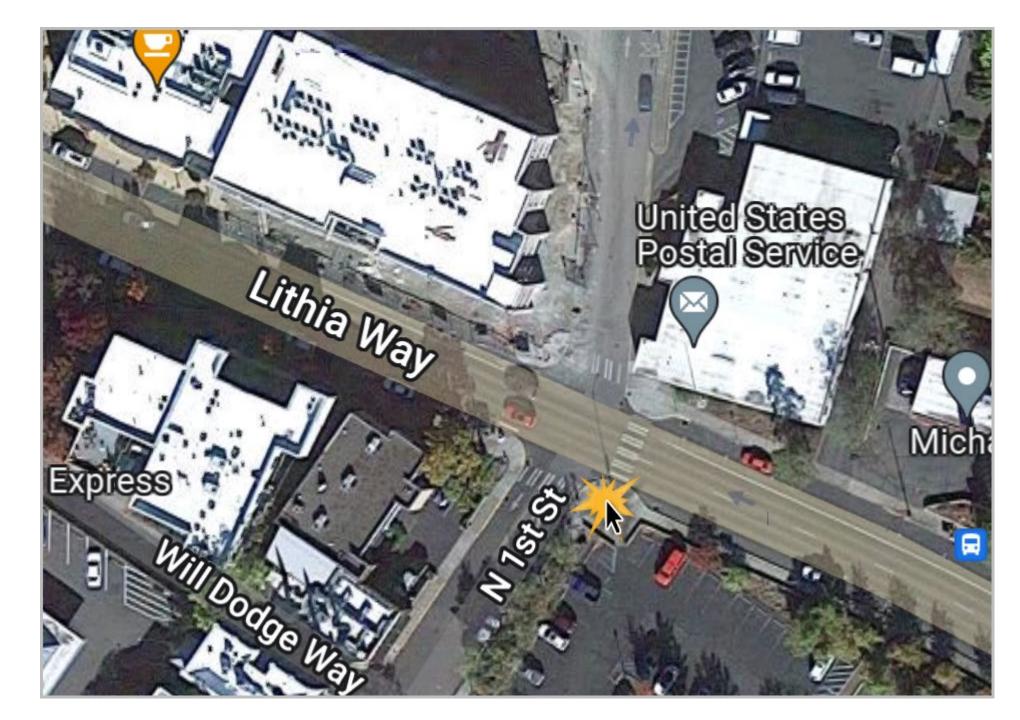

# North Main at Van Ness, NE corner.

North Main at Plaza entrance, next to Mix Restaurant

North Main at Plaza entrance, next to Mix Bakery

Lithia Way at 1<sup>st</sup> Street, SE corner – across from post office

Lithia Way at 1<sup>st</sup>
Street, SE corner –
across from post
office

Siskiyou Blvd. at Harmony, SE corner