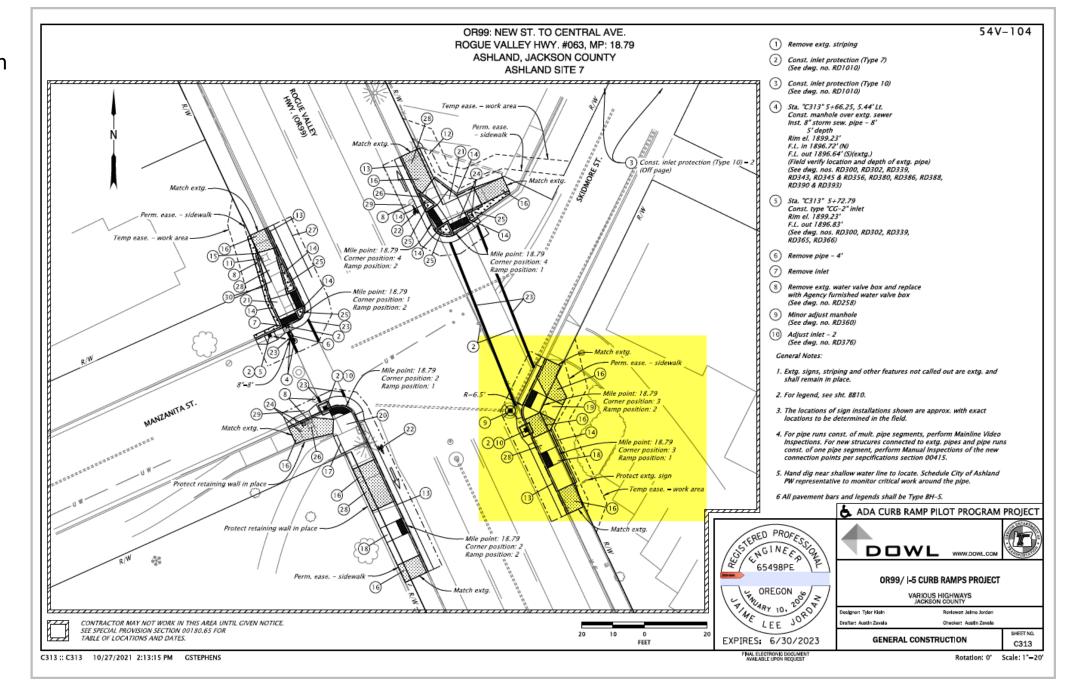

## North Main at Wimer, SW corner

North Main at Van Ness, NE corner.

North Main at Van Ness, NE corner.

To be constructed nearby Rapid Flashing Beacon for pedestrians

North Main at Skidmore, SE corner

# North Main at Van Ness, NE corner.

North Main at Plaza entrance, next to Mix Restaurant

North Main at Plaza entrance, next to Mix Bakery

Lithia Way at 1<sup>st</sup> Street, SE corner – across from post office