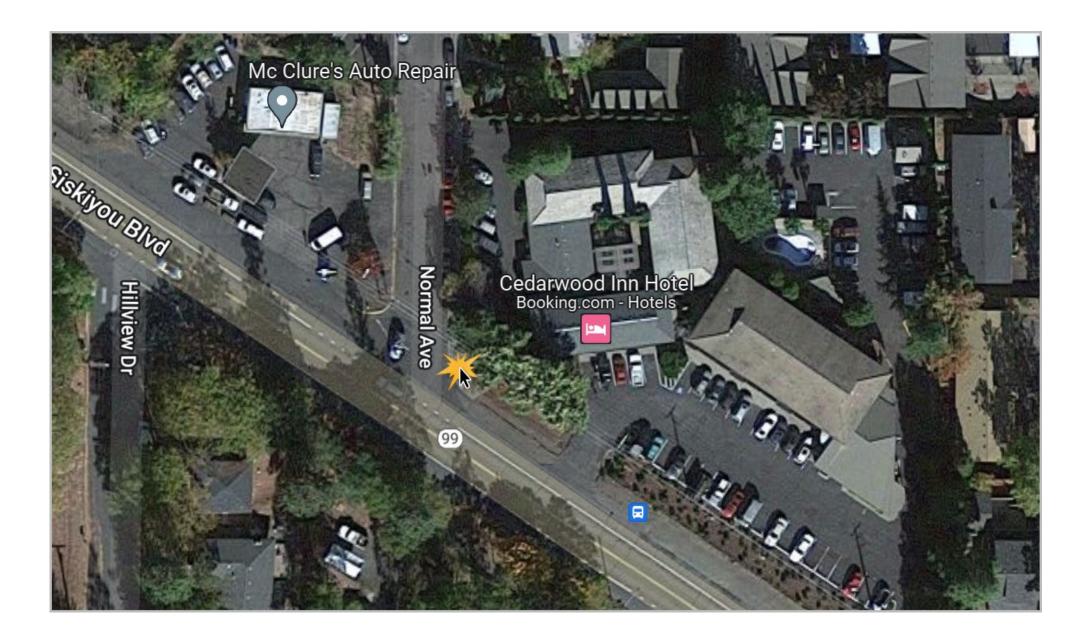

#### Next week work is scheduled at:

- North Main at Sheridan, north corner
- North Main at Wimer, SW corner
- North Main at Van Ness, NE corner-
- North Main at Skidmore, SE corner
- North Main at Plaza entrance front of Mix Bakery
- North Main at Oak, ramp from Bowmer Theater
- Lithia Way at 1<sup>st</sup> Street SE corner
- Siskiyou Blvd. at Harmony, SE corner
- Siskiyou Blvd at Normal, NE corner
- Siskiyou Blvd. at Faith, NE corner
- Siskiyou Blvd. at Tolman, NW corner
- Jefferson at Washington, (east Ashland near I-5)

## Siskiyou Blvd. at Harmony, SE corner

Siskiyou Blvd. at Normal Ave., NE corner

Siskiyou Blvd. at Normal Ave., NE corner

Siskiyou Blvd. and Faith Street, NE corner with sidewalk adjustment for elevation.