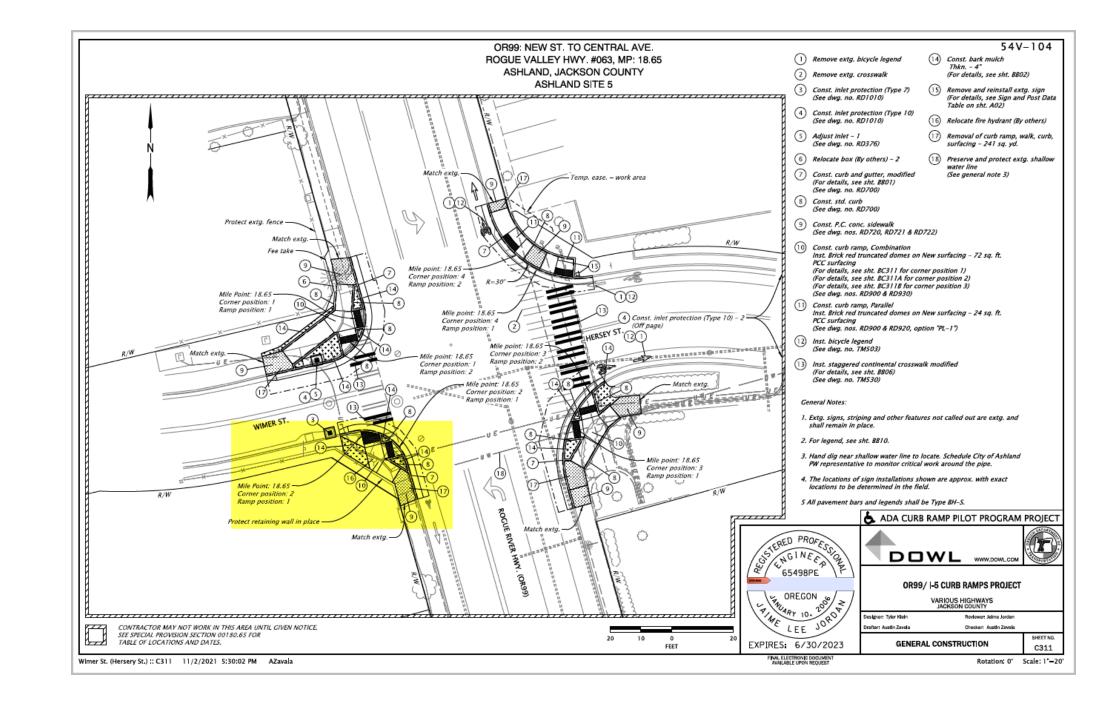

North Main at Sheridan, north corner

North Main at Sheridan, north corner

North Main at Wimer, SW corner

## North Main at Wimer, SW corner

North Main at Van Ness, NE corner.

North Main at Van Ness, NE corner.

To be constructed nearby Rapid Flashing Beacon for pedestrians

North Main at Skidmore, SE corner