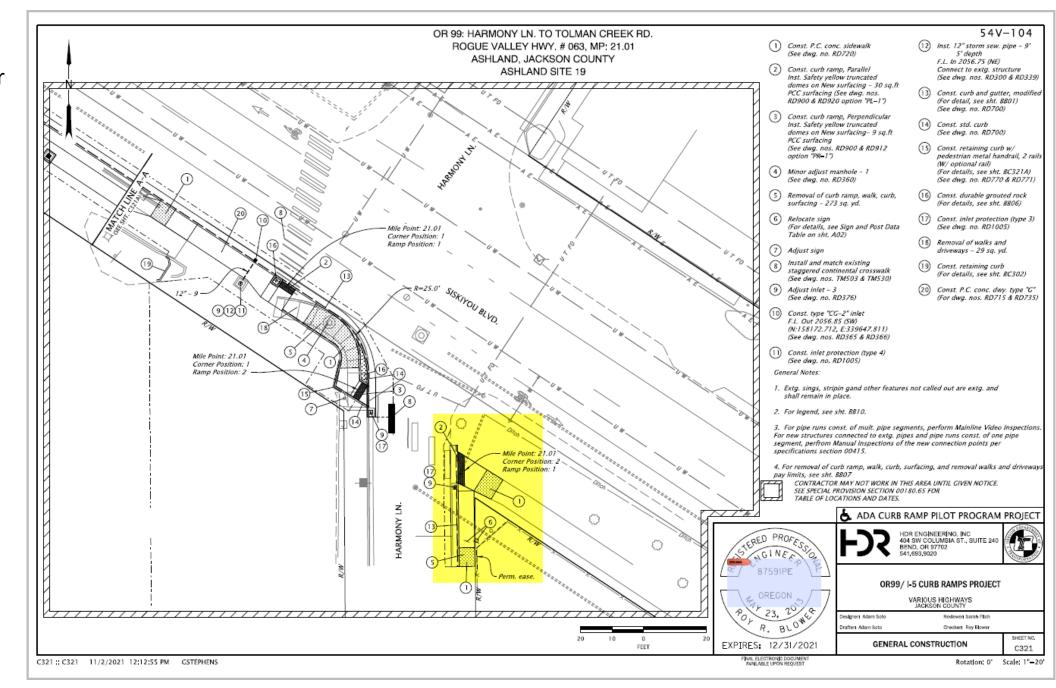

#### Next week work is scheduled at:

- North Main at Sheridan, north corner
- North Main at Wimer, SW corner
- North Main at Van Ness, NE corner-
- North Main at Skidmore, SE corner
- North Main at Plaza entrance front of Mix Bakery
- North Main at Oak, ramp from Bowmer Theater
- Lithia Way at 1<sup>st</sup> Street SE corner
- Siskiyou Blvd. at Harmony, SE corner
- Siskiyou Blvd at Normal, NE corner
- Siskiyou Blvd. at Faith, NE corner
- Siskiyou Blvd. at Tolman, NW corner
- Jefferson at Washington, (east Ashland near I-5)

Siskiyou Blvd. and Faith Street, NE corner with sidewalk adjustment for elevation.

Siskiyou Blvd at Tolman Creek, NW corner.

Siskiyou Blvd at Tolman Creek, NW corner.

East Jefferson Ave at Washington Street, adjacent to Interstate 5