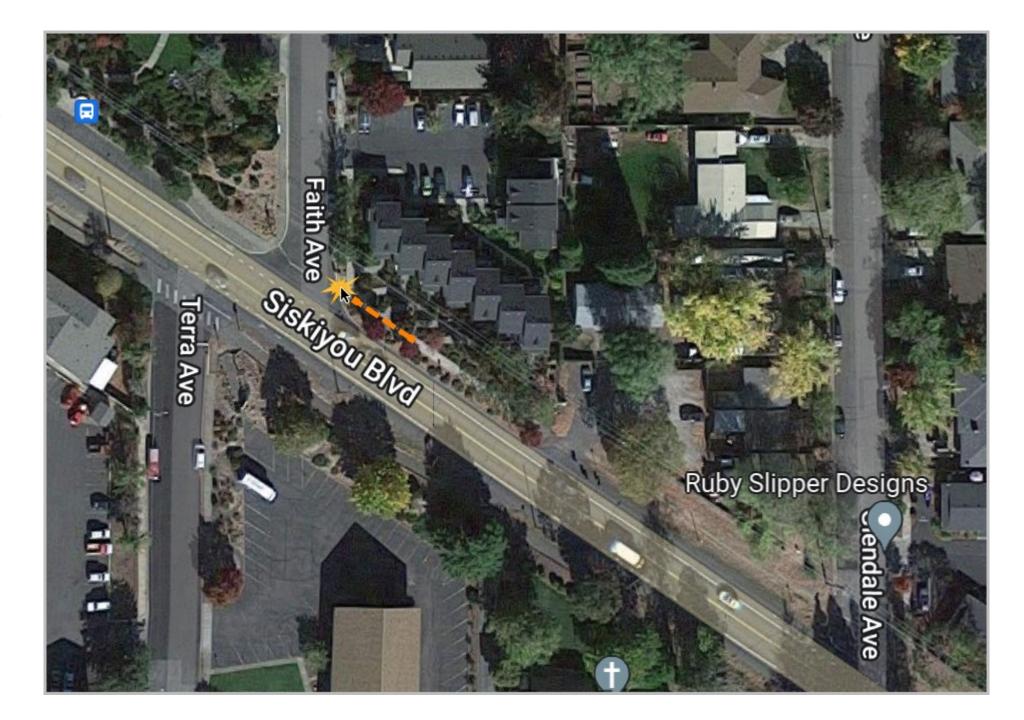

Siskiyou Blvd. and Faith Street, NE corner with sidewalk adjustment for elevation.

Siskiyou Blvd at Tolman Creek, NW corner.

Siskiyou Blvd at Tolman Creek, NW corner.

East Jefferson Ave at Washington Street, adjacent to Interstate 5