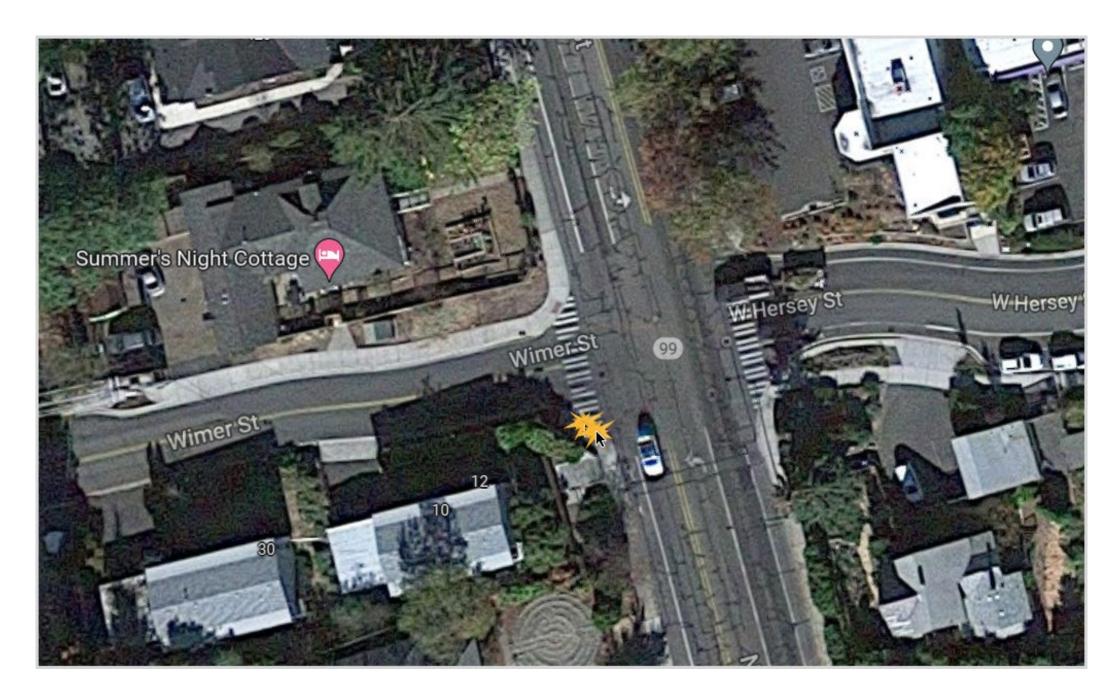

North Main at Sheridan, north corner

North Main at Sheridan, north corner

North Main at Wimer, SW corner

## North Main at Wimer, SW corner

North Main at Van Ness, NE corner.

North Main at Van Ness, NE corner.

To be constructed nearby Rapid Flashing Beacon for pedestrians

North Main at Skidmore, SE corner