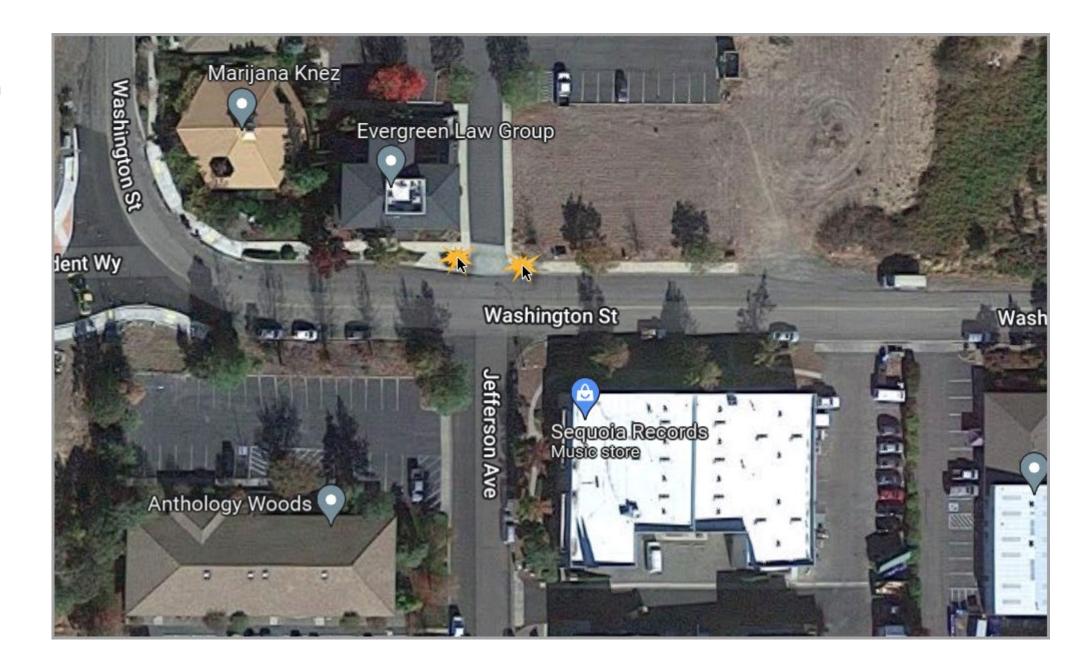

East Jefferson Ave at Washington Street, adjacent to Interstate 5

Washington
Street at Jefferson
Ave.

Washington Street at Jefferson Ave.