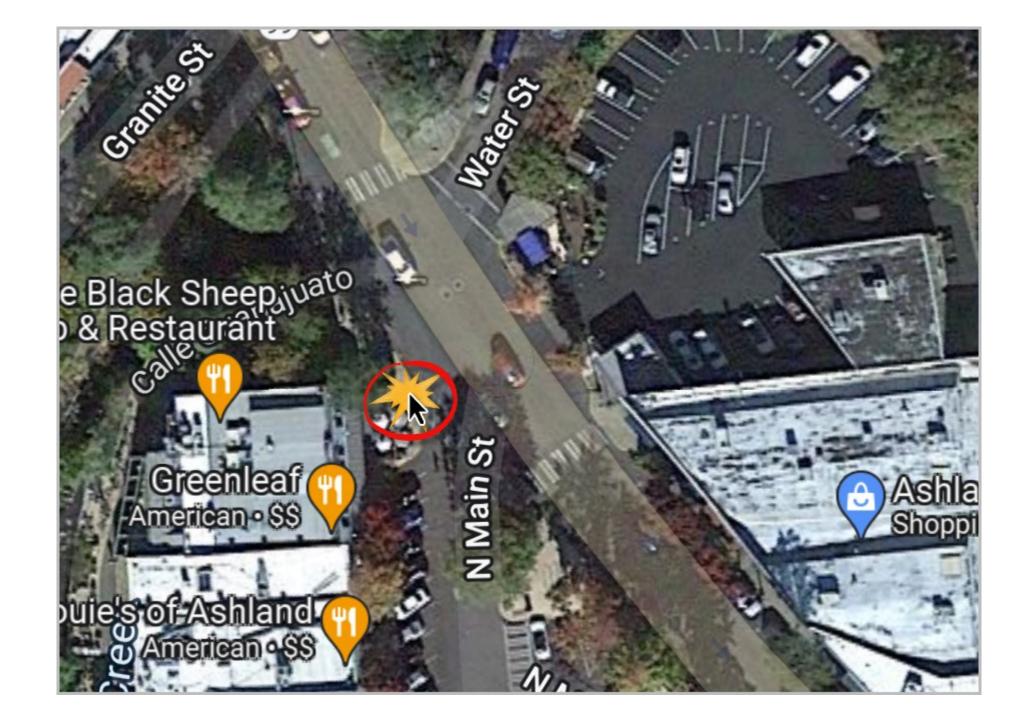

# North Main at Van Ness, NE corner.

North Main at Plaza entrance, next to Mix Restaurant

North Main at Plaza entrance, next to Mix Bakery

Lithia Way at 1<sup>st</sup> Street, SE corner – across from post office

Lithia Way at 1<sup>st</sup>
Street, SE corner –
across from post
office

Siskiyou Blvd. at Harmony, SE corner